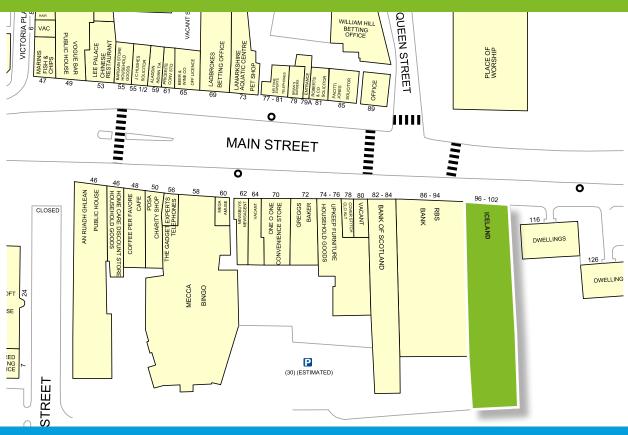

#### **LOCATION**

Rutherglen is a busy suburb of Glasgow located circa 5 miles to the south east of the City Centre and has a resident population of circa 35,000 persons.

The unit is prominently situated on the south side of the Main Street with nearby occupiers including Rutherglen Shopping Centre, Royal Bank of Scotland, RS McColl's, Ladbrokes, Greggs and a number of other multiple and local retailers.