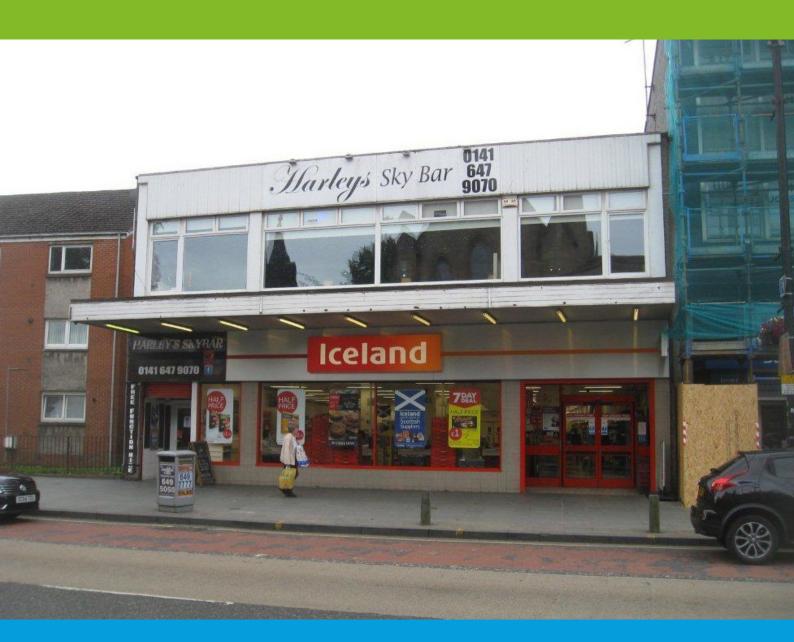

#### **DESCRIPTION**

The property comprises a two storey building with the ground floor given over to retail use and the first floor currently trading as a licensed pool hall.

#### **TENANCY DETAILS**

The property is leased to Iceland Frozen Foods Ltd for a term that expires on the 28th December 2020.

The passing rental is £94,000pa. The first floor has been sub-let to Harleys Sky Bar. Leasehold documentation is available on request.