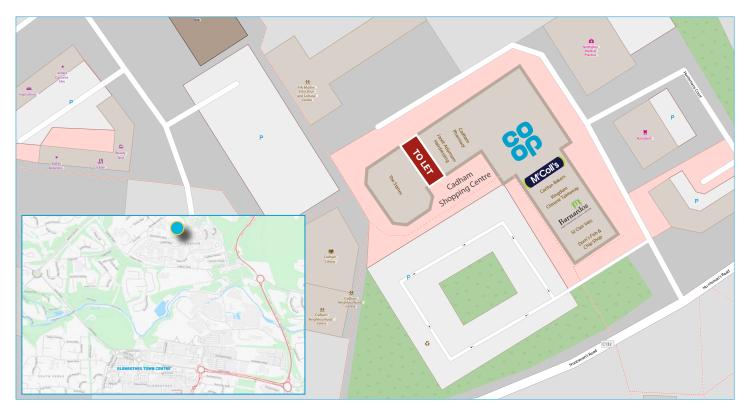

#### LOCATION

Glenrothes is located in central Fife, approximately 30 miles north of Edinburgh and 20 miles south of Dundee, having a resident population of some 40,000 people and a significant catchment of over 250,000 within 20km.

The town is the administrative centre for Fife and is the home to major employers including Fife Council and the Police Headquarters.

The Cadham Neighbourhood Centre is situated off Huntsman's Road on the north side of the town centre accessed via the A92 and serves the immediate residential areas of Cadham & Balbirnie.

Other occupiers represented include Co-Op Food, McColls, Carlton Bakers, Barnardos, St Clair Vets, Cadham Pharmacy, Janet Adamson Hair, Stanes Bar & Grill and Cadham Library & Community Centre.