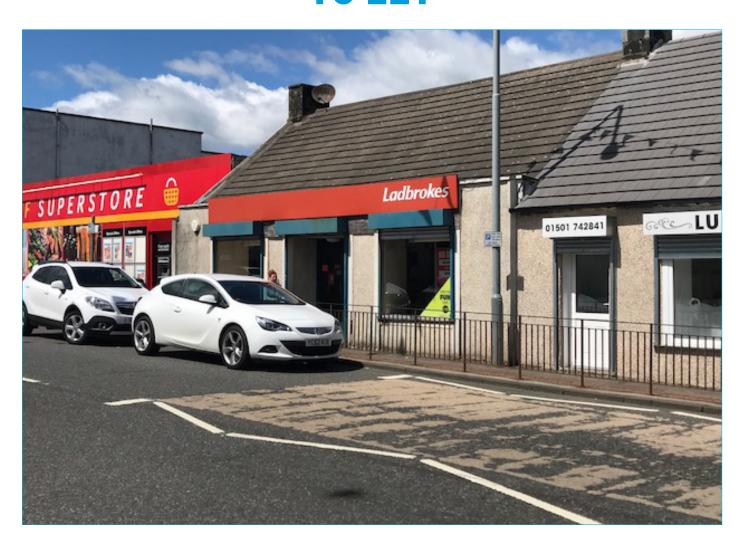

# 142/144 WEST MAIN STREET WHITBURN, WEST LOTHIAN EH47 0QR

t: 0131 243 7288 m: 07801 852225

The subjects are situated on the north side of West Main Street at it's junction with Bowling Green Road, forming part of the main commercial facilities serving the town.

Occupiers represented close by include Iceland, Ladbrokes, The Loft Hair & Beauty, Karma Indian Restaurant, Xcite Leisure Centre, Sharif Convenience Store etc.

#### **DESCRIPTION/ACCOMMODATION**

The subjects comprise a ground floor retail unit, within a single storey building under a pitched slated roof, providing the following approximate areas:-

**GROUND FLOOR** 103.49 SQM 1,114 SQFT