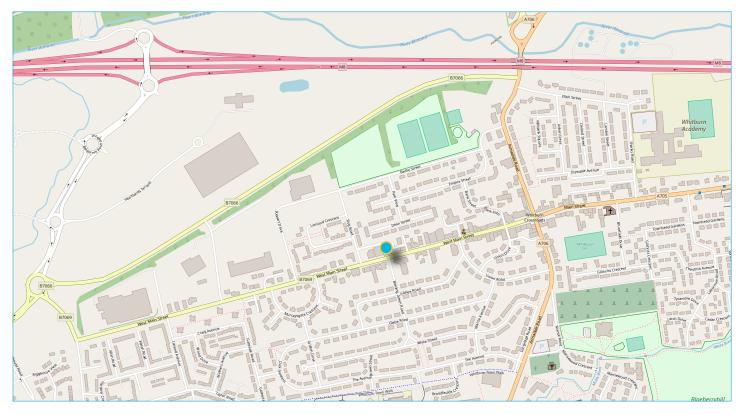

### **LOCATION**

Whitburn is an established West Lothian commuter town situated just off Junction 4 of the M8 located approximately 20 miles west of Edinburgh, 25 east of Glasgow and some 5 miles west of Livingston. The town has a resident population of circa 12,000

The subjects are situated on the north side of West Main Street at it's junction with Bowling Green Road, forming part of the main commercial facilities serving the town.

Occupiers represented close by include Iceland, Ladbrokes, The Loft Hair & Beauty, Karma Indian Restaurant, Xcite Leisure Centre, Sharif Convenience Store etc.