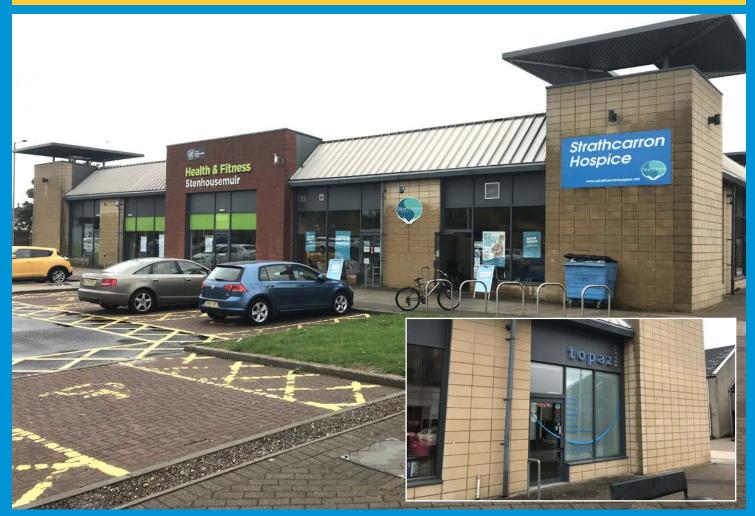

Other neighbouring occupiers include Farmfoods, B&M Bargains, Greggs, Beffred, Subway, Lloyds Pharmacy, Clydesdale Bank, Ladbrokes, Strathcarron Hospice & Community Trust Health Club.

# **DESCRIPTION/ACCOMMODATION**

The subjects comprise part of a modern purpose built retail parade occupying a prominent position within the heart of the town centre and benefitting from immediately adjacent car parking. The premises provide the following approximate areas:-