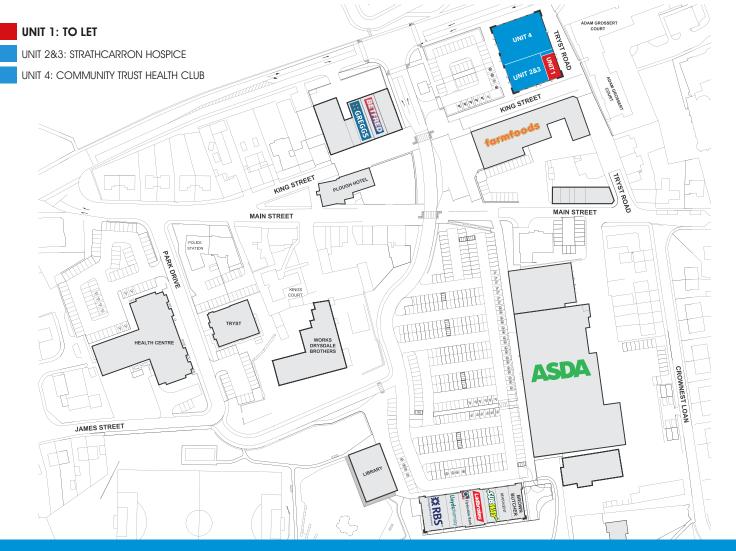

# 53 KING STREET, STENHOUSEMUIR FK5 4HD

The town centre has undergone significant redevelopment over the last few years now providing good quality retail and community facilities including a new Health Centre, Library & Community Hall. The subjects are well positioned close to the entrance to the town centre, adjacent to a  $40,000~{\rm sqft}$  ASDA superstore.

Other neighbouring occupiers include Farmfoods, B&M Bargains, Greggs, Beffred, Subway, Lloyds Pharmacy, Clydesdale Bank, Ladbrokes, Strathcarron Hospice & Community Trust Health Club.

# **DESCRIPTION/ACCOMMODATION**

The subjects comprise part of a modern purpose built retail parade occupying a prominent position within the heart of the town centre and benefitting from immediately adjacent car parking. The premises provide the following approximate areas:-