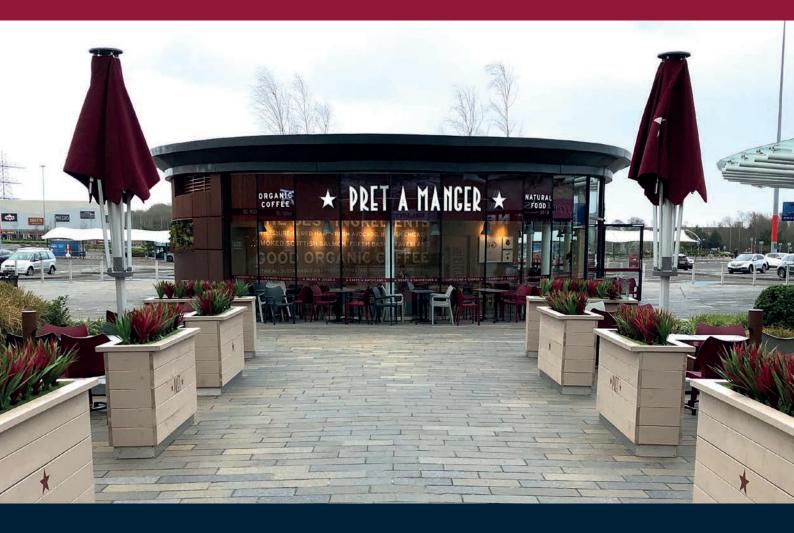

# RETAIL/RESTAURANT UNIT LEASE AVAILABLE/TO LET

POD 1 GLASGOW FORT SHOPPING PARK 401 PROVAN WALK, GLASGOW G34 9DY

## **ACCOMMODATION**

The premises comprise a stand alone oval shaped retail / restaurant unit situated in a prime central position within the park, providing the following approximate area:-

GROUND FLOOR 233.74 SQM 2,516 SQFT