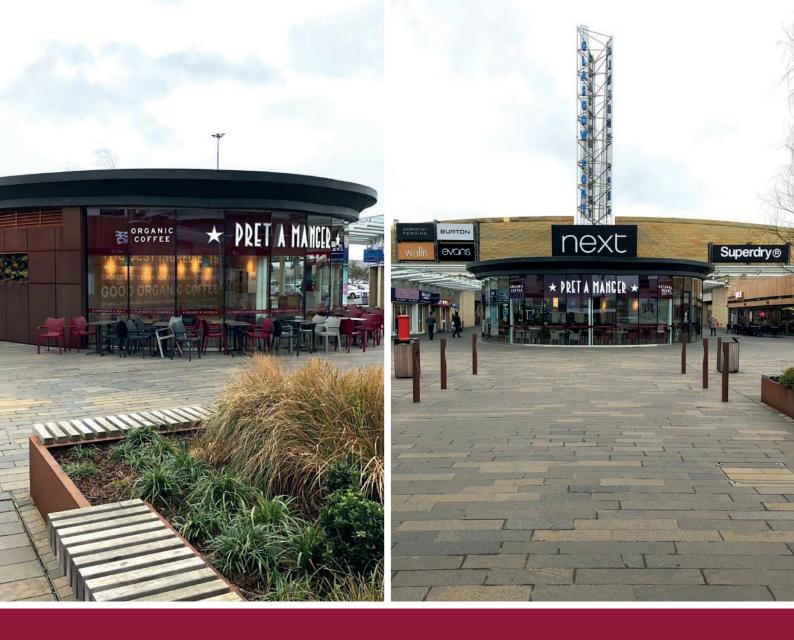

#### LOCATION

Glasgow Fort Shopping & Leisure Park occupies an easily accessible and highly prominent location just off Junction 10 of the M8 motorway, 5 miles east of Glasgow City Centre.

The park is home to a wide range of popular high street names including Next, Superdry, Zara, Beaverbrooks, H&M, Lush, JD, Marks & Spencer etc. Arranged over one level and designed in an impressive horseshoe shape the park provides over 520,000sqft of retail and leisure floorspace and benefits from 2,500 free car parking spaces. Leisure & restaurant operators include Vue Cinema, Wagamama, Nando's, Chiquito, TGI Friday's, Starbucks etc.

## **ACCOMMODATION**

The premises comprise a stand alone oval shaped retail / restaurant unit situated in a prime central position within the park, providing the following approximate area:-

GROUND FLOOR 233.74 SQM 2,516 SQFT