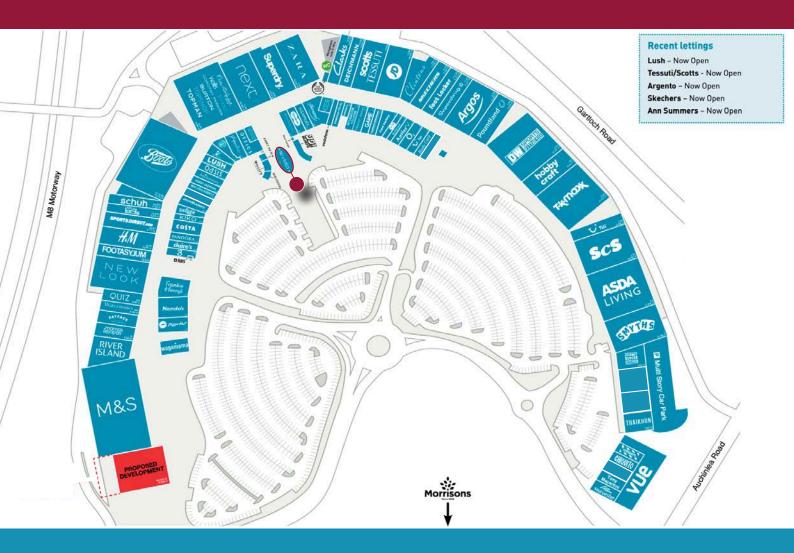

#### LOCATION

Glasgow Fort Shopping & Leisure Park occupies an easily accessible and highly prominent location just off Junction 10 of the M8 motorway, 5 miles east of Glasgow City Centre.

The park is home to a wide range of popular high street names including Next, Superdry, Zara, Beaverbrooks, H&M, Lush, JD, Marks & Spencer etc. Arranged over one level and designed in an impressive horseshoe shape the park provides over 520,000sqft of retail and leisure floorspace and benefits from 2,500 free car parking spaces. Leisure & restaurant operators include Vue Cinema, Wagamama, Nando's, Chiquito, TGI Friday's, Starbucks etc.

## **ACCOMMODATION**

The premises comprise a stand alone oval shaped retail / restaurant unit situated in a prime central position within the park, providing the following approximate area:-

GROUND FLOOR 233.74 SQM 2,516 SQFT