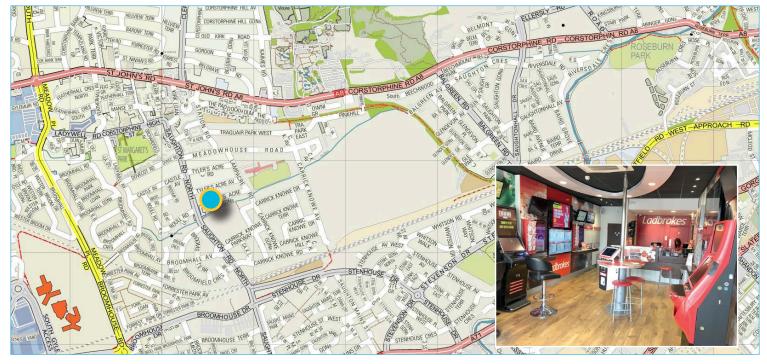

## LOCATION

The subjects are located in Carrick Knowe a popular Edinburgh suburb situated approximately 4 miles west of the city centre. The premises occupy a prominent roadside position located on the east side of Saughton Road North which itself forms a busy thoroughfare linking Calder Road to the south and Corstorphine Road only a short distance to the north.

Neighbouring occupiers include Scotmid, William Hill, Dianward Hairdressing, The Terrace Bar & Kitchen, Kwik Fit, Corstorphine Dental Care etc.