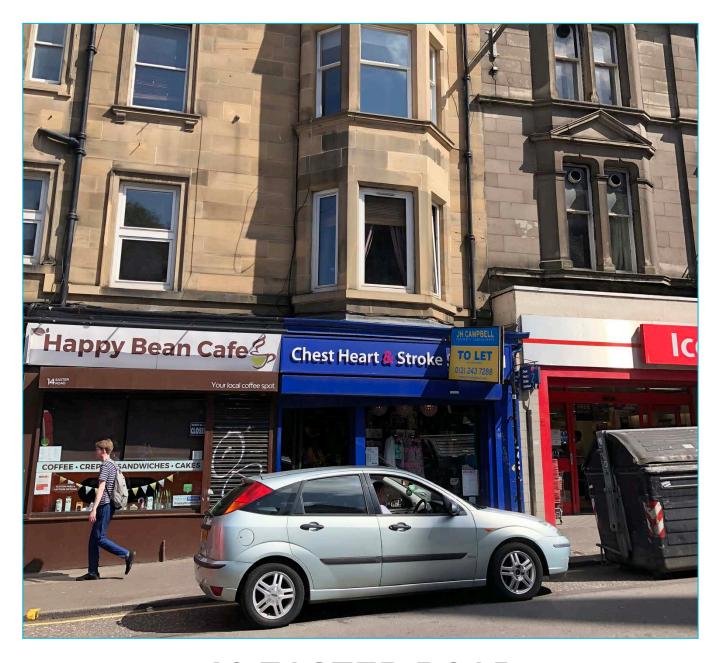

# 12 EASTER ROAD EDINBURGH EH7 5RG

t: 0131 243 7288 m: 07801 852225

## **LOCATION**

The subjects are situated in the Abbeyhill area of Edinburgh approximately 1.5 miles east of the city centre. The subjects are located at the southern end of Easter Road in a well established & popular secondary retailing location, close to it's junction with London Road, and forms one of the main thoroughfare routes through to Leith.

Neighbouring occupiers include USave, Iceland, Tan Express, 20/20 Opticians, Cornelius Beer & Wine, Dears Pharmacy, Mackay Sinclair Solicitors, Scotmid, Baynes, Greggs etc.

#### **DESCRIPTION**

The subjects comprise a ground floor retail unit within a mid terraced four storey traditional stone building under a pitched slated roof. The premises provide the following approximate areas:-