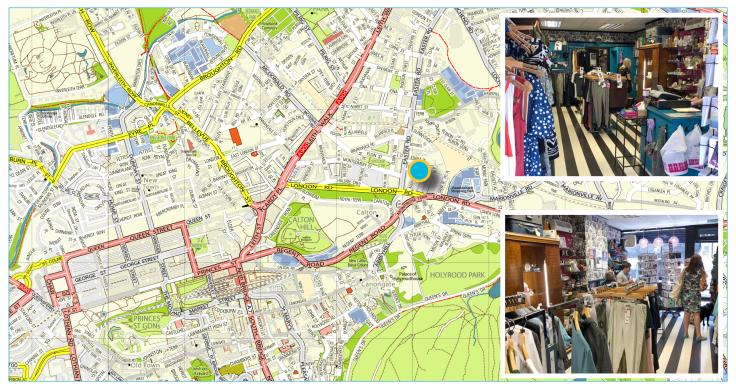

## **LOCATION**

The subjects are situated in the Abbeyhill area of Edinburgh approximately 1.5 miles east of the city centre. The subjects are located at the southern end of Easter Road in a well established & popular secondary retailing location, close to it's junction with London Road, and forms one of the main thoroughfare routes through to Leith.

Neighbouring occupiers include USave, Iceland, Tan Express, 20/20 Opticians, Cornelius Beer & Wine, Dears Pharmacy, Mackay Sinclair Solicitors, Scotmid, Baynes, Greggs etc.