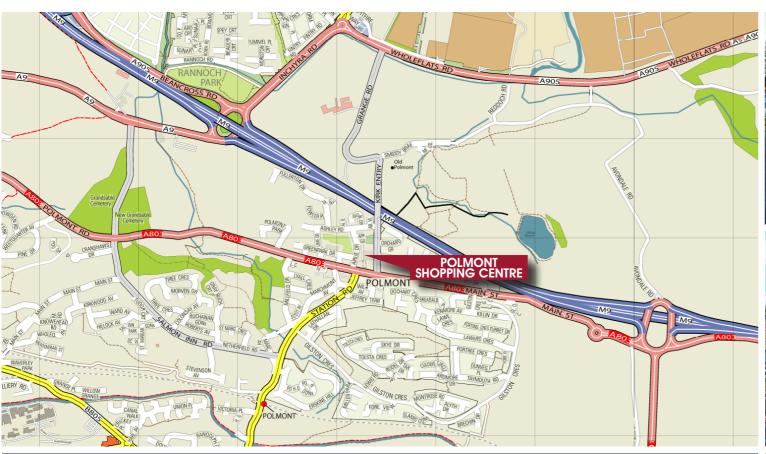

## POLMONT SHOPPING CENTRE, AIRLIE DRIVE, POLMONT FK2 0PZ

- SUITABLE FOR CLASS 1, 2 & 3 USES
- POLMONT HAS EXCELLENT ACCESS BEING SITUATED IMMEDIATELY TO THE SOUTH OF J4 OF THE M9 MOTORWAY.
- THE TOWN BENEFITS FROM A MAINLINE RAIL STATION ON THE GLASGOW / EDINBURGH COMMUTER ROUTE.
- GOOD QUALITY PURPOSE BUILT SHOPPING PARADE & FOODSTORE, INCLUDING ALDI, BARNARDOS, ZEN 2 YOGA, FOUR IN ONE TAKEAWAY AND CLAREMONT INN PUB/RESTAURANT ETC.
- EXCELLENT CENTRAL LOCATION PROVIDING THE MAIN RETAIL FACILITIES SERVING THE TOWN.
- BENEFITS FROM IMMEDIATE PEDESTRIAN ACCESS OFF MAIN STREET & AMPLE SHARED CUSTOMER CAR PARKING.