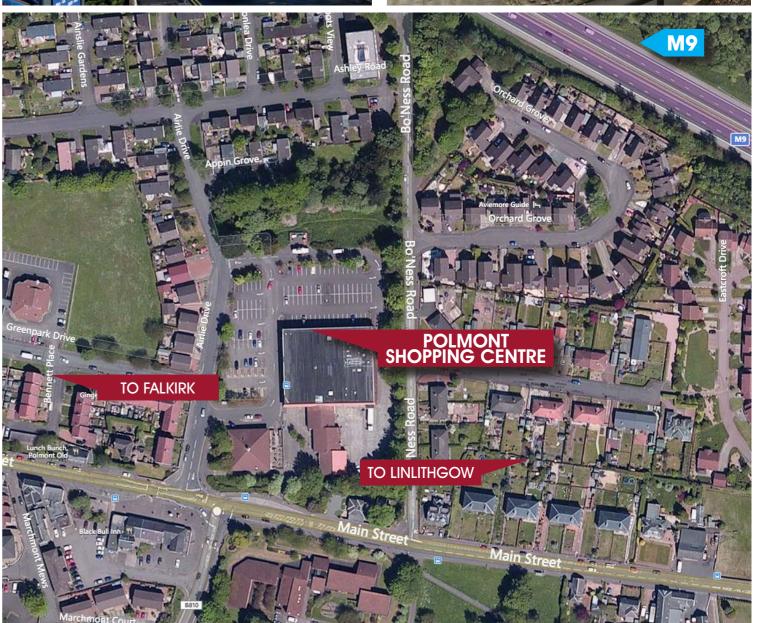

## POLMONT SHOPPING CENTRE, AIRLIE DRIVE, POLMONT FK2 0PZ

- SUITABLE FOR CLASS 1, 2 & 3 USES
- POLMONT HAS EXCELLENT ACCESS BEING SITUATED IMMEDIATELY TO THE SOUTH OF J4 OF THE M9 MOTORWAY.
- THE TOWN BENEFITS FROM A MAINLINE RAIL STATION ON THE GLASGOW / EDINBURGH COMMUTER ROUTE.
- GOOD QUALITY PURPOSE BUILT SHOPPING PARADE & FOODSTORE, INCLUDING ALDI, BARNARDOS, ZEN 2 YOGA, FOUR IN ONE TAKEAWAY AND CLAREMONT INN PUB/RESTAURANT ETC.
- EXCELLENT CENTRAL LOCATION PROVIDING THE MAIN RETAIL FACILITIES SERVING THE TOWN.
- BENEFITS FROM IMMEDIATE PEDESTRIAN ACCESS OFF MAIN STREET & AMPLE SHARED CUSTOMER CAR PARKING.