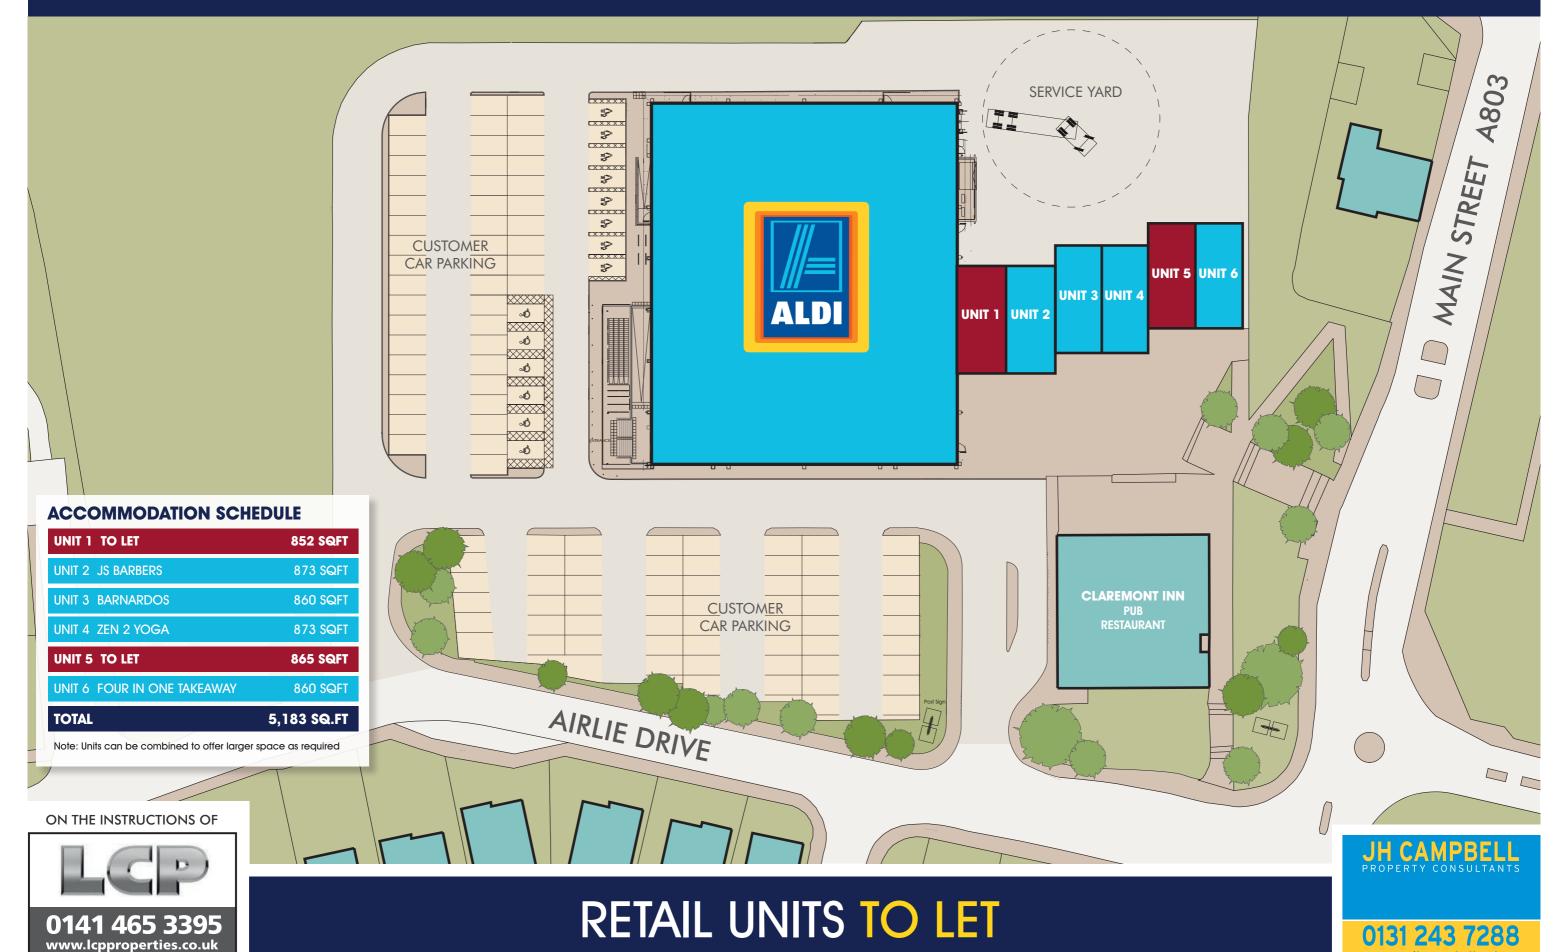

## POLMONT SHOPPING CENTRE, AIRLIE DRIVE, POLMONT FK2 0PZ

- SUITABLE FOR CLASS 1, 2 & 3 USES
- POLMONT HAS EXCELLENT ACCESS BEING SITUATED IMMEDIATELY TO THE SOUTH OF J4 OF THE M9 MOTORWAY.
- THE TOWN BENEFITS FROM A MAINLINE RAIL STATION ON THE GLASGOW / EDINBURGH COMMUTER ROUTE.
- GOOD QUALITY PURPOSE BUILT SHOPPING PARADE & FOODSTORE, INCLUDING ALDI, BARNARDOS, ZEN 2 YOGA, FOUR IN ONE TAKEAWAY AND CLAREMONT INN PUB/RESTAURANT ETC.
- EXCELLENT CENTRAL LOCATION PROVIDING THE MAIN RETAIL FACILITIES SERVING THE TOWN.
- BENEFITS FROM IMMEDIATE PEDESTRIAN ACCESS OFF MAIN STREET & AMPLE SHARED CUSTOMER CAR PARKING.