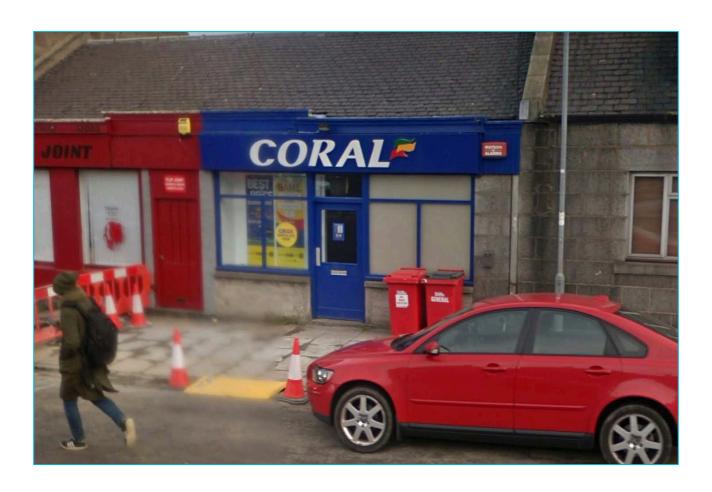

# RETAIL UNIT TO LET

33 GLENBERVIE ROAD TORRY ABERDEEN AB11 9JE

t: 0131 243 7288 m: 07801 852225

#### **LOCATION**

The subjects are located in the Torry area of Aberdeen situated approximately 1 mile south of the City Centre and easily accessible to the city's main road network.

The premises occupy a prominent position on the north side of Glenbervie Road at it's junction with Oscar Road. The immediate surrounding area is mainly residential however the property is situated alongside a number of other retail/commercial units.

#### **DESCRIPTION/ACCOMMODATION**

The subjects comprise a single storey mid terrace ground floor retail unit under a pitched slated roof, providing the following approximate areas:-

Ground Floor - Sales/Ancillary 59.20 sqm 637 sqft