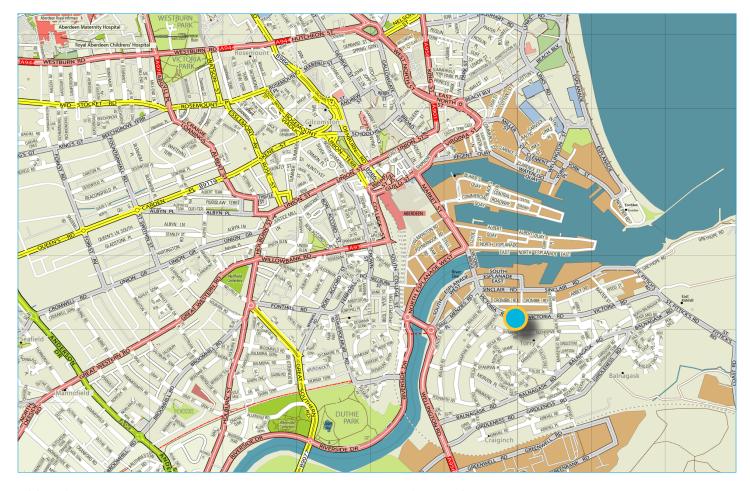

#### **LOCATION**

The subjects are located in the Torry area of Aberdeen situated approximately 1 mile south of the City Centre and easily accessible to the city's main road network.

The premises occupy a prominent position on the north side of Glenbervie Road at it's junction with Oscar Road. The immediate surrounding area is mainly residential however the property is situated alongside a number of other retail/commercial units.