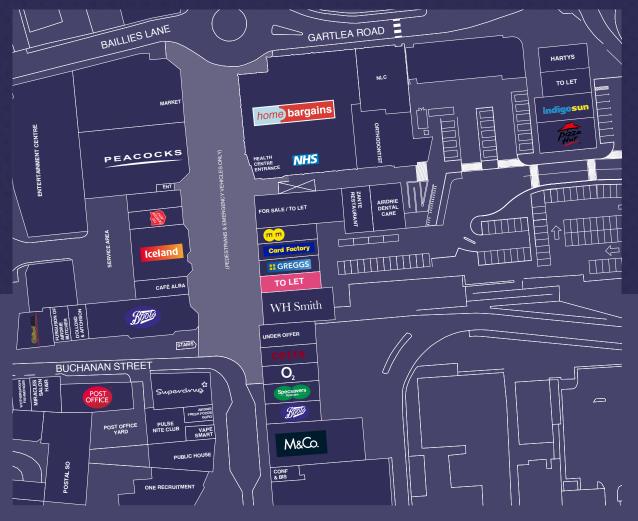

The premises occupy a prime position in the heart of Graham Street, adjacent to Greggs and WH Smith. Nearby retailers include Card Factory, EE, Iceland, Boots and Home Bargains.

Airdrie's Health Centre which generates 4,500 visits per day is also within easy walking distance as are the main town-centre car parks.