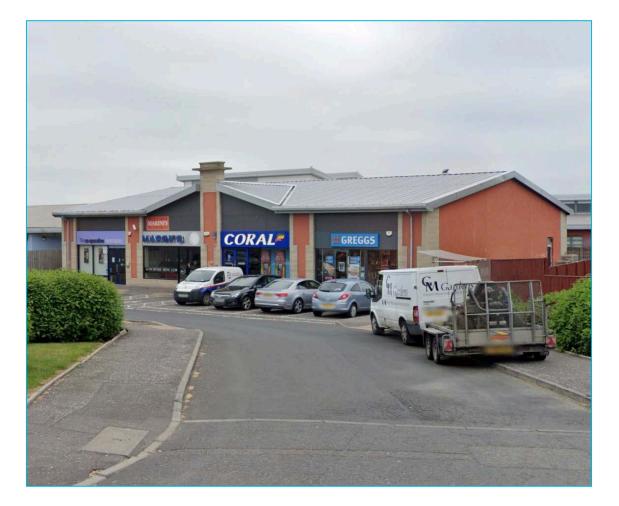

The subjects occupy a prominent location fronting onto Admiralty Road, the main vehicular route through the town. Neighbouring occupiers include Greggs, Co-Op Funeralcare & Marinis.

#### **DESCRIPTION/ACCOMMODATION**

The premises comprise a mid terrace retail unit forming part of an attractive modern purpose built retail development, benefitting from roadside frontage and on site car parking, providing the following approximate areas:-