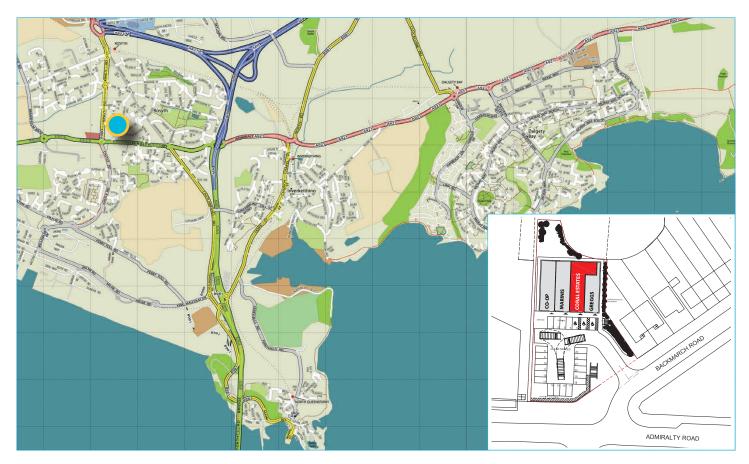

### LOCATION

Rosyth is located on the north side of the Firth of Forth approximately 2 miles south of Dunfermline and some 12 miles north west of Edinburgh and is best known for it's port which continues to grow as a major national transport & business hub. The town lies within sight of the Queensferry Crossing Road Bridge and has become a popular residential area with an expanding population, due mainly to it's excellent motorway access links immediately onto the M90, and close proximity to Edinburgh.

The subjects occupy a prominent location fronting onto Admiralty Road, the main vehicular route through the town. Neighbouring occupiers include Greggs, Co-Op Funeralcare & Marinis.