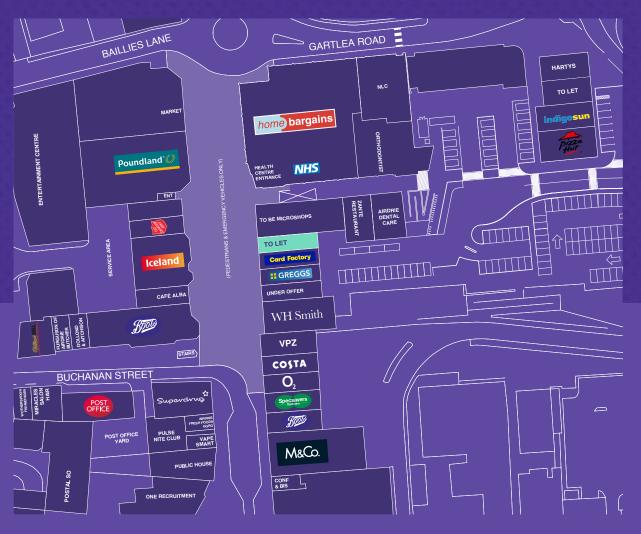

The premises occupy a prime position in the heart of Graham Street, alongside Card Factory, Greggs and WH Smith. Nearby retailers include Iceland, Boots, Home Bargains and a newly opened Poundland.

Airdrie's Health Centre which generates 4,500 visits per day is also within easy walking distance as are the main town-centre car parks.