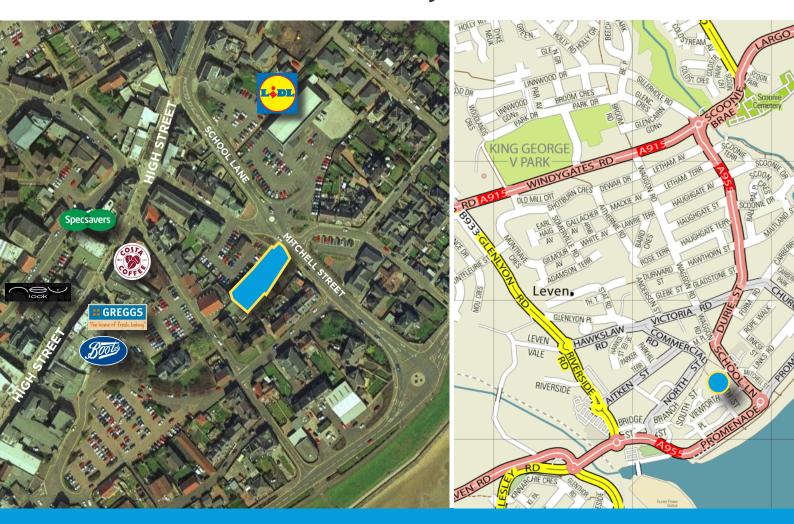

#### LOCATION

Leven is located in North East Fife, situated approximately 36 miles north of Edinburgh, 23 miles south of Dundee and 9 miles east of Kirkcaldy. The town forms part of the Levenmouth area which has a population of circa 40,000 persons, including the neighbouring towns of Methil and Buckhaven.

As shown on the location map, the subjects are situated at the busy junction of Mitchell Street/School Lane, and are very prominently positioned on the main arterial route serving the east side of the town. The subjects benefit from both excellent car borne and pedestrian traffic, having a significant frontage directly onto Mitchell Street which has approximately 9,000 vehicles passing per day. In addition the premises are located very close to the retail heart of the town centred on the pedestrianised High Street only a couple of minutes walk away.

Nearby occupiers include Lidl, Boots, Costa Coffee, Specsavers, New Look, and Greggs amongst others.