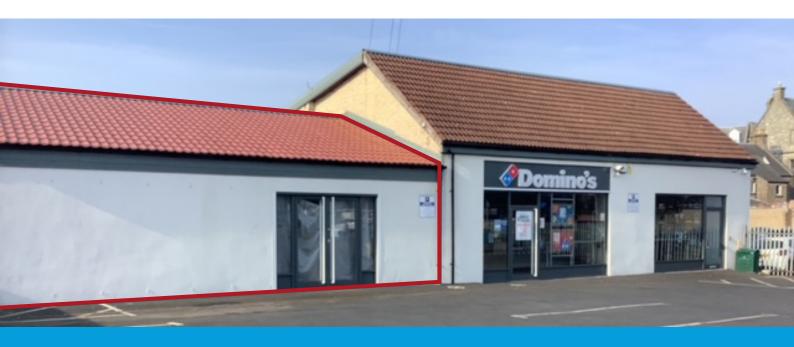

#### **DESCRIPTION**

The existing buildings have been refurbished to create two individual retail units, provided to a developers shell specification and also benefit from dedicated customer car parking.

#### **UNIT 2**

**DOMINO'S PIZZA** 185.8 SQ M 2,000 SQ FT