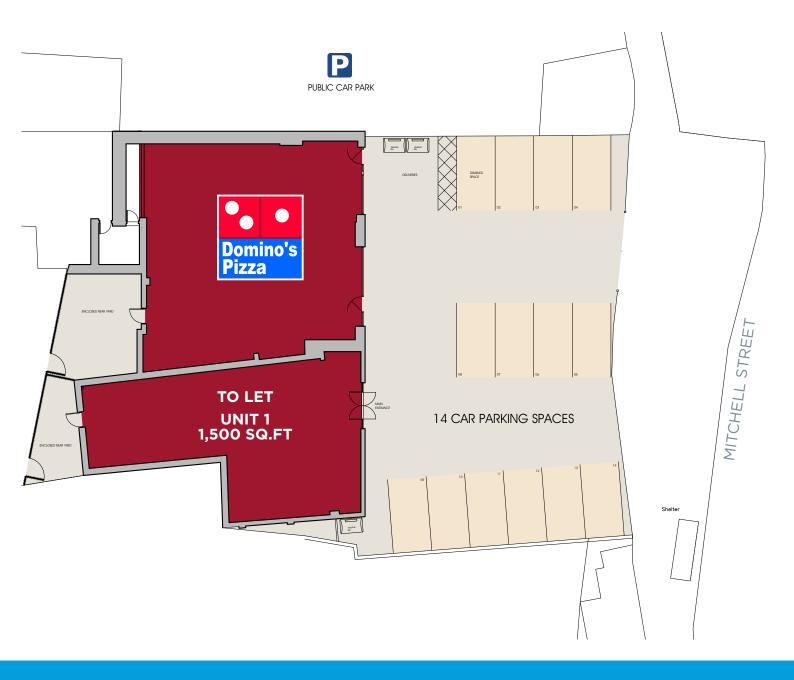

#### **ACCOMMODATION**

The subjects provide the following approximate areas:-

#### **UNIT 1**

TO LET 139.4 SQ M 1,500 SQ FT

(Option to create a smaller unit of 1,000 sqft if preferred)

#### **UNIT 2**

**DOMINO'S PIZZA** 185.8 SQ M 2,000 SQ FT