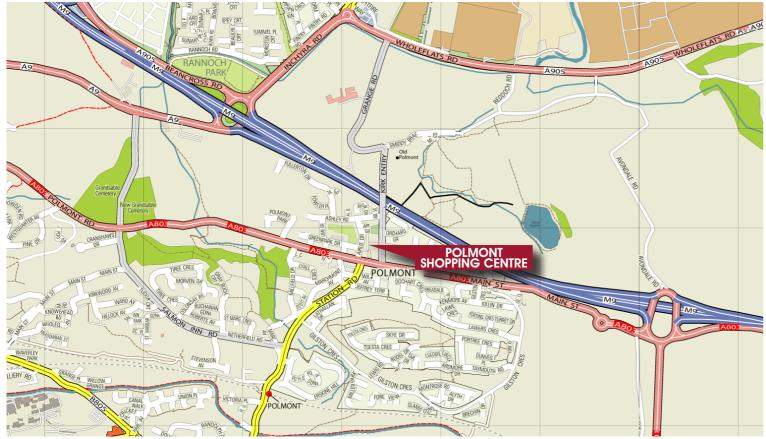

## POLMONT SHOPPING CENTRE, AIRLIE DRIVE, **POLMONT FK2 0PZ**

- SUITABLE FOR CLASS 1, 2 & 3 USES
- POLMONT HAS EXCELLENT ACCESS BEING SITUATED IMMEDIATELY TO THE SOUTH OF J4 OF THE M9 MOTORWAY.
- THE TOWN BENEFITS FROM A MAINLINE RAIL STATION ON THE GLASGOW / EDINBURGH COMMUTER ROUTE.
- GOOD QUALITY PURPOSE BUILT SHOPPING PARADE & FOODSTORE, INCLUDING ALDI, ZEN 2 FIT, ZEN 2 YOGA, ALL IN ONE TAKEAWAY AND CLAREMONT INN PUB/RESTAURANT ETC.
- EXCELLENT CENTRAL LOCATION PROVIDING THE MAIN RETAIL FACILITIES SERVING THE TOWN.
- BENEFITS FROM IMMEDIATE PEDESTRIAN ACCESS OFF MAIN STREET & AMPLE SHARED CUSTOMER CAR PARKING.