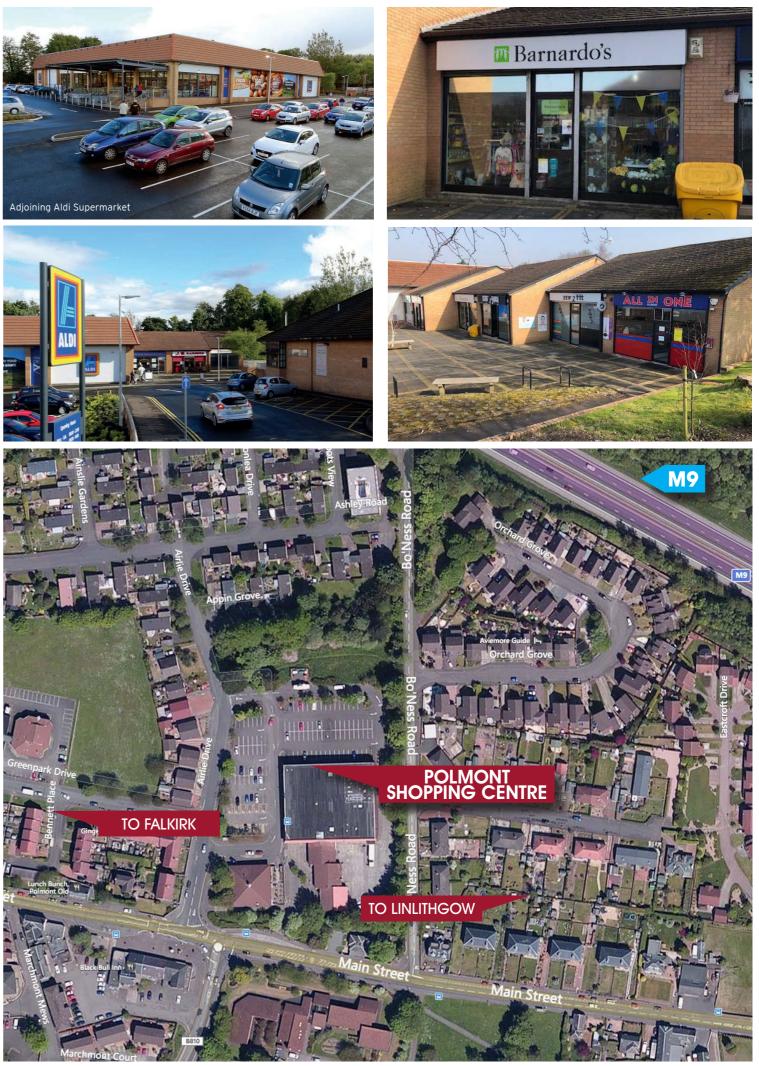

## POLMONT SHOPPING CENTRE, AIRLIE DRIVE, **POLMONT FK2 0PZ**

- SUITABLE FOR CLASS 1, 2 & 3 USES
- POLMONT HAS EXCELLENT ACCESS BEING SITUATED IMMEDIATELY TO THE SOUTH OF J4 OF THE M9 MOTORWAY.
- THE TOWN BENEFITS FROM A MAINLINE RAIL STATION ON THE GLASGOW / EDINBURGH COMMUTER ROUTE.
- GOOD QUALITY PURPOSE BUILT SHOPPING PARADE & FOODSTORE, INCLUDING ALDI, ZEN 2 FIT, ZEN 2 YOGA, ALL IN ONE TAKEAWAY AND CLAREMONT INN PUB/RESTAURANT ETC.
- EXCELLENT CENTRAL LOCATION PROVIDING THE MAIN RETAIL FACILITIES SERVING THE TOWN.
- BENEFITS FROM IMMEDIATE PEDESTRIAN ACCESS OFF MAIN STREET & AMPLE SHARED CUSTOMER CAR PARKING.