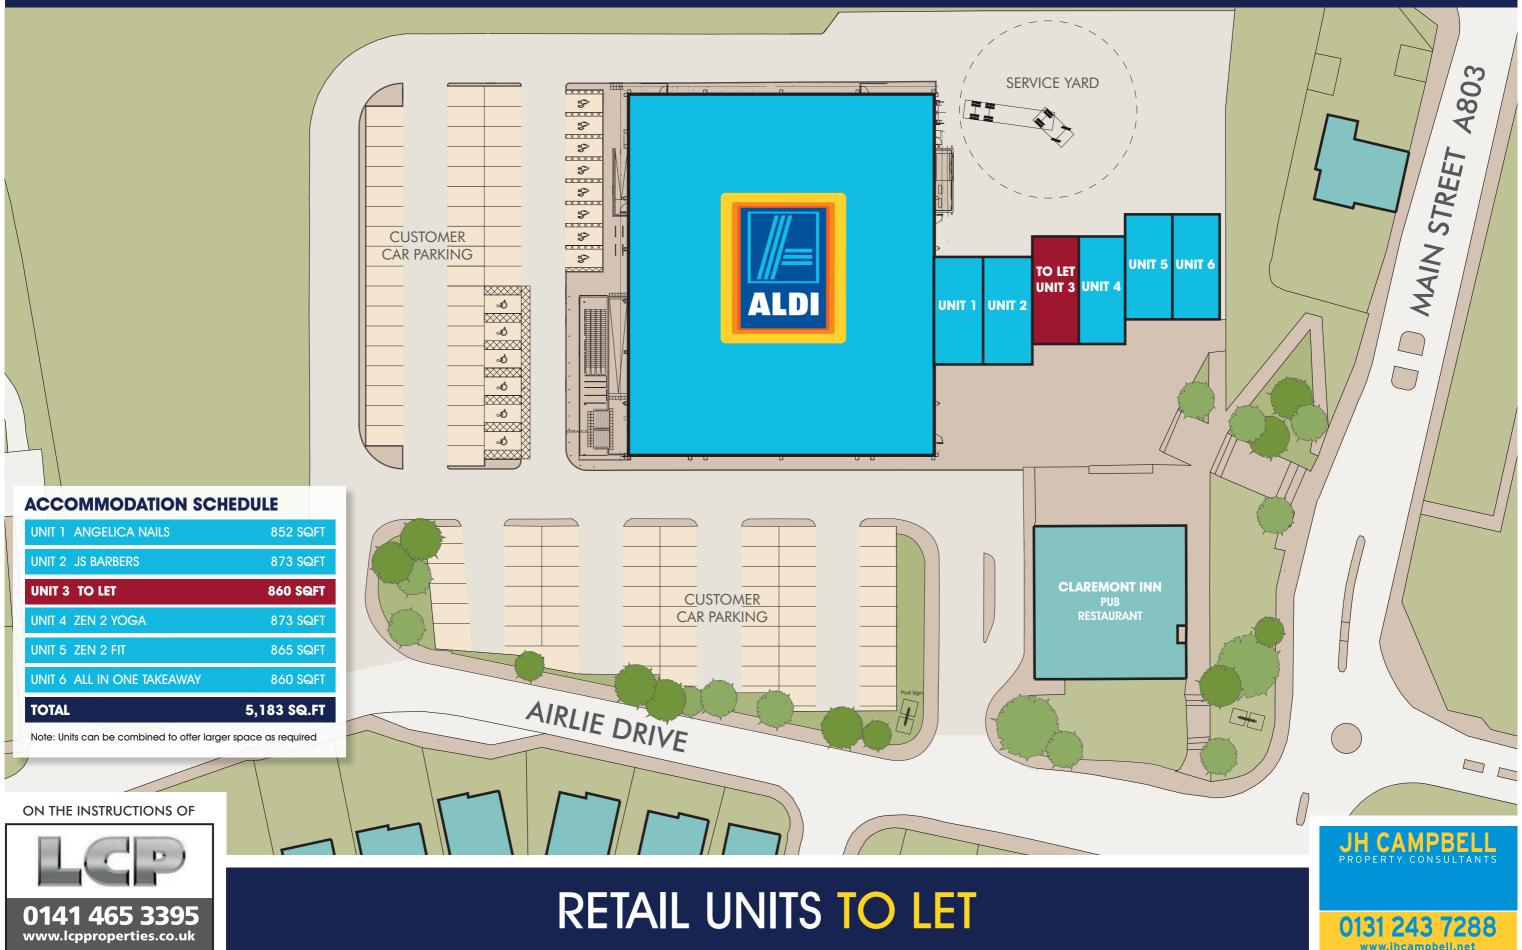

## POLMONT SHOPPING CENTRE, AIRLIE DRIVE, **POLMONT FK2 0PZ**

- SUITABLE FOR CLASS 1, 2 & 3 USES
- POLMONT HAS EXCELLENT ACCESS BEING SITUATED IMMEDIATELY TO THE SOUTH OF J4 OF THE M9 MOTORWAY.
- THE TOWN BENEFITS FROM A MAINLINE RAIL STATION ON THE GLASGOW / EDINBURGH COMMUTER ROUTE.
- GOOD QUALITY PURPOSE BUILT SHOPPING PARADE & FOODSTORE, INCLUDING ALDI, ZEN 2 FIT, ZEN 2 YOGA, ALL IN ONE TAKEAWAY AND CLAREMONT INN PUB/RESTAURANT ETC.
- EXCELLENT CENTRAL LOCATION PROVIDING THE MAIN RETAIL FACILITIES SERVING THE TOWN.
- BENEFITS FROM IMMEDIATE PEDESTRIAN ACCESS OFF MAIN STREET & AMPLE SHARED CUSTOMER CAR PARKING.