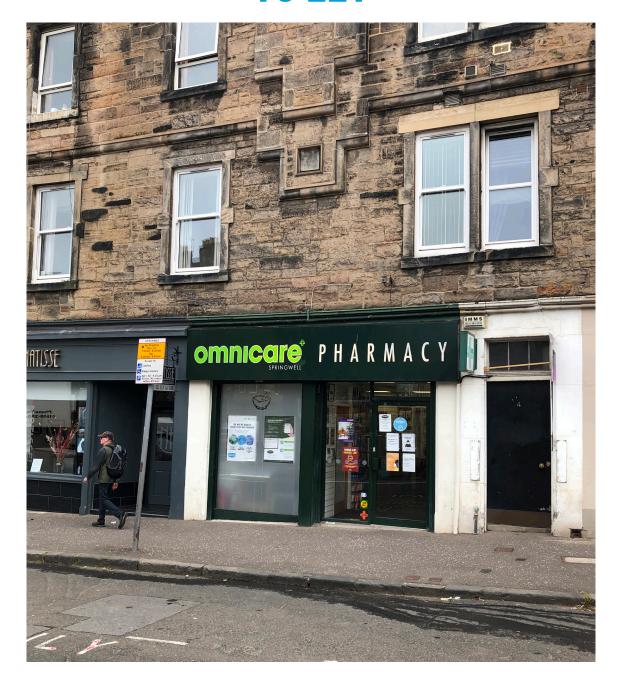

#### **LOCATION**

The subjects occupy a prominent location on the east side of Ardmillan Terrace close to it's junction with Henderson Terrace and Gorgie Road [A.71], within the popular Dalry district of Edinburgh approximately 1 mile south west of the City Centre.

The premises are situated in a mixed commercial/residential area with neighbouring occupiers including Omnicare Pharmacy [relocated to the former Bank of Scotland], Natisse Hair Salon, NHS Springwell Medical Centre & directly opposite a new major residential development by AMA Homes.

#### **DESCRIPTION/ACCOMMODATION**

The subjects comprise a lock up retail unit over ground floor forming part of a four storey traditional stone building, providing the following approximate areas:-

| GROUND FLOOR - FRONT SHOP SALES | 30.66 SQM | 330 SQFT |
|---------------------------------|-----------|----------|
| BACK SHOP ANCILLARY & WC        | 17.24 SQM | 186 SQFT |
| TOTAL                           | 47.90 SQM | 516 SQFT |