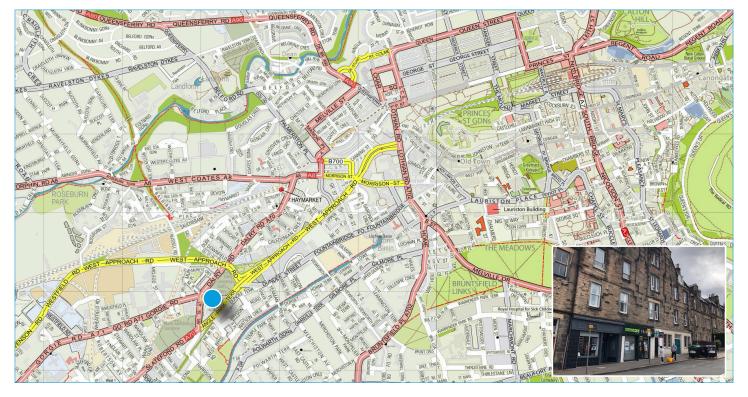

#### **LOCATION**

The subjects occupy a prominent location on the east side of Ardmillan Terrace close to it's junction with Henderson Terrace and Gorgie Road [A.71], within the popular Dalry district of Edinburgh approximately 1 mile south west of the City Centre.