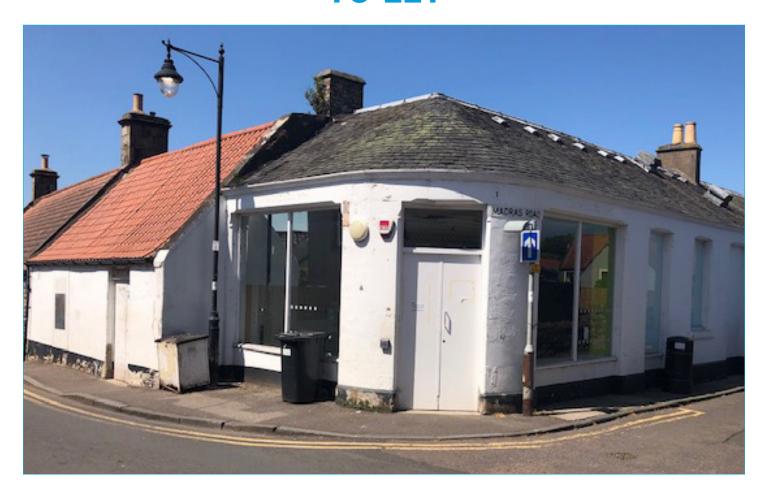

## RETAIL/OFFICE/COMMERCIAL PREMISES TO LET

- FORMER CO-OPERATIVE CONVENIENCE FOODSTORE
- TOTAL AREA GROUND FLOOR 248.9 SQM [2,679 SQFT] PLUS REAR GARDEN
- CAPABLE OF SUB-DIVISION TO SUIT VARIOUS SIZE CONFIGURATIONS FROM 46.5 SQM (500 SQFT) UPWARDS [FLOOR PLANS AVAILABLE ON REQUEST]
  - SUITABLE FOR A VARIETY OF USES SUBJECT TO OBTAINING APPROPRIATE PLANNING CONSENT
- NEIGHBOURING OCCUPIERS INCLUDE ROWLANDS PHARMACY, COLORS HAIR STUDIO, THE BOAR'S HEAD PUB/RESTAURANT, AUCHTERMUCHTY LIBRARY, KERRY JANE HAIR ETC
  - LEASE NEW FULL REPAIRING & INSURING LEASE AVAILABLE FOR A NEGOTIABLE TERM
    - RENTAL DETAILS ON APPLICATION RELATIVE TO SIZE REQUIRED