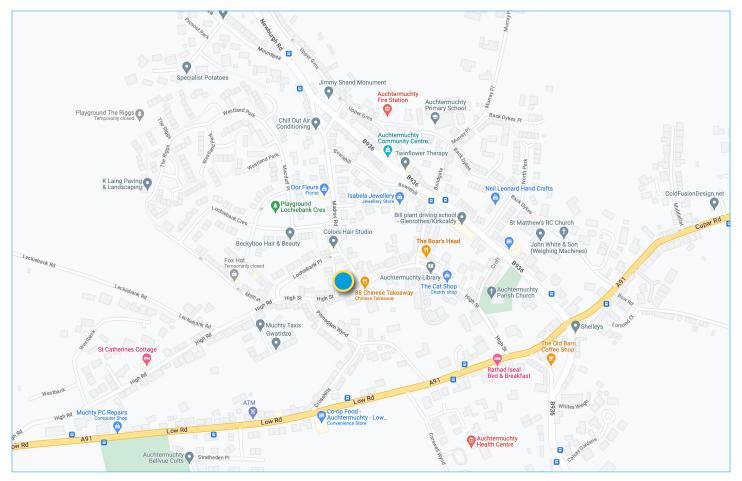

## RETAIL/OFFICE/COMMERCIAL PREMISES TO LET



- FORMER CO-OPERATIVE CONVENIENCE FOODSTORE
- TOTAL AREA GROUND FLOOR 248.9 SQM [2,679 SQFT] PLUS REAR GARDEN
- CAPABLE OF SUB-DIVISION TO SUIT VARIOUS SIZE CONFIGURATIONS FROM 46.5 SQM (500 SQFT) UPWARDS [FLOOR PLANS AVAILABLE ON REQUEST]
  - SUITABLE FOR A VARIETY OF USES SUBJECT TO OBTAINING APPROPRIATE PLANNING CONSENT
- NEIGHBOURING OCCUPIERS INCLUDE ROWLANDS PHARMACY, COLORS HAIR STUDIO, THE BOAR'S HEAD PUB/RESTAURANT, AUCHTERMUCHTY LIBRARY, KERRY JANE HAIR ETC
  - LEASE NEW FULL REPAIRING & INSURING LEASE AVAILABLE FOR A NEGOTIABLE TERM
    - RENTAL DETAILS ON APPLICATION RELATIVE TO SIZE REQUIRED

## **AUCHTERMUCHTY, 47 HIGH STREET KY14 7AR**

t: 0131 243 7288 m: 07801 852225